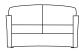

**5623 Lounge Chair**W 3 I .5 D 30 H 32.5
Seat: W 2 I .75 D 20 H I 8.5
Arm Height: 24.5
Weight: 65 lbs.

**5613-T Lounge Chair w/Tablet Arm** Tablet: L 22.25 W 13 Thickness: .75 Weight: 70 lbs.

**5633 Loveseat**W 53.5 D 30 H 32.5
Seat: W 43.75 D 20 H 18.5
Arm Height: 2 4.5
Weight: 90 lbs.