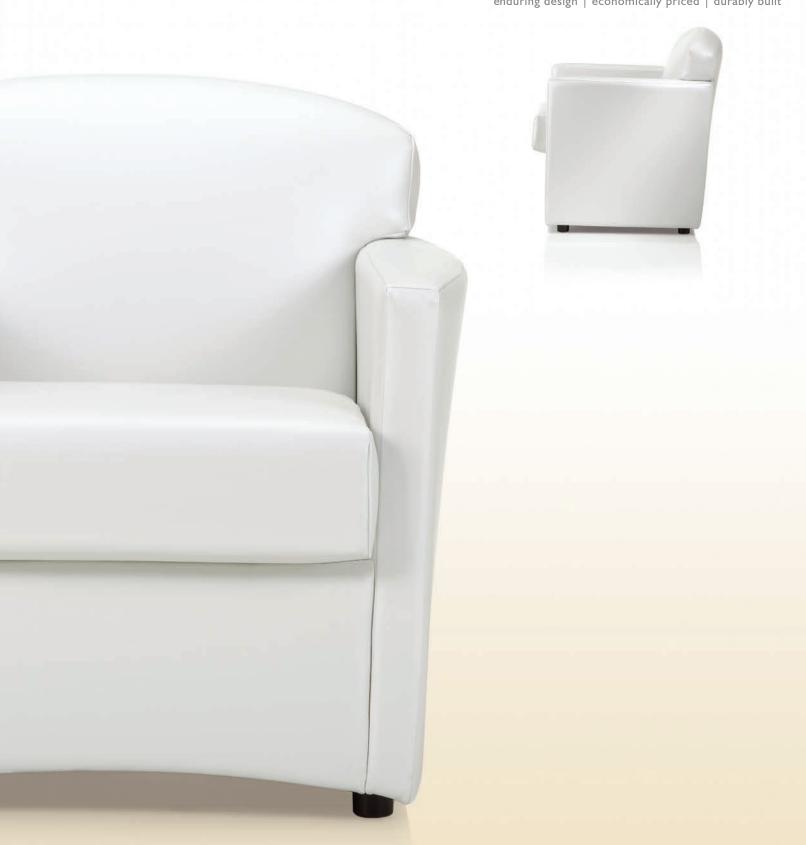

## Jessa<sup>™</sup> Lounge Seating

This group of lounge furniture will meet every expectation. Jessa seating is designed with comfort in mind, yet its practical details make it both eyecatching and timeless. With its sturdy build and clean styling, Jessa seating can seamlessly cross the line between classic and contemporary.

## Traditional style with modern comfort.

Jessa lounge seating does more than just take up space in a room. With its sturdy design, functional details, and comfortable cushioning, it's a lounge group that is sure to solve any design dilemma.