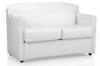

**5623 Lounge Chair**W 3 I .5 D 30 H 32.5
Seat: W 2 I .75 D 20 H I 8.5
Arm Height: 24.5
Weight: 65 lbs.

**5613-T Lounge Chair w/Tablet Arm** Tablet: L 22.25 W 13 Thickness: .75 Weight: 70 lbs.

**5633 Loveseat**W 53.5 D 30 H 32.5
Seat: W 43.75 D 20 H 18.5
Arm Height: 2 4.5
Weight: 90 lbs.