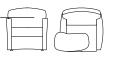

## Jessa<sup>™</sup> Lounge Seating

This group of lounge furniture will meet every expectation. Jessa seating is designed with comfort in mind, yet its practical details make it both eyecatching and timeless. With its sturdy build and clean styling, Jessa seating can seamlessly cross the line between classic and contemporary.

**5623 Lounge Chair**W 3 I .5 D 30 H 32.5
Seat: W 2 I .75 D 20 H I 8.5
Arm Height: 24.5
Weight: 65 lbs.

**5613-T Lounge Chair w/Tablet Arm** Tablet: L 22.25 W 13 Thickness: .75 Weight: 70 lbs.

**5633 Loveseat**W 53.5 D 30 H 32.5
Seat: W 43.75 D 20 H 18.5
Arm Height: 2 4.5
Weight: 90 lbs.