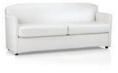

5643 Sofa W 75.5 D 30 H 32.5 Seat: W 65.5 D 20 H 18.5 Arm Height: 2 4.5 Weight: 110 lbs.