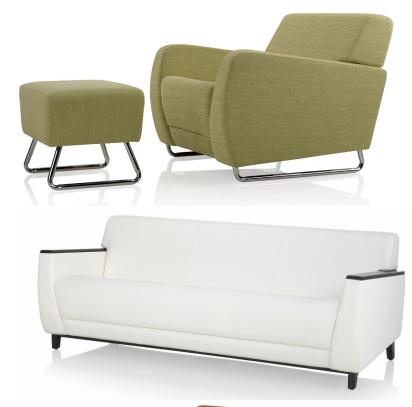

While Suavé's informal style is Contemporary, it is not static. The seating's standard sled base adds a bit of Mid-Century Modern flair; while optional wooden feet make it right at home in more Transitional designs. Contrasting seat fabrics can also be employed to create a custom look. Table options include open and fully enclosed models using a single laminate choice or combination of two.

Tablet Arm - transforms alounge chair into an impromptudesk when the need arises.

**Sled Base** - provides Mid-Century Modern appeal and makes any of the furniture easier to maneuver.

Wood Armcap & Wood Leg create a warmer look for Contemporary spaces that use natural accents.