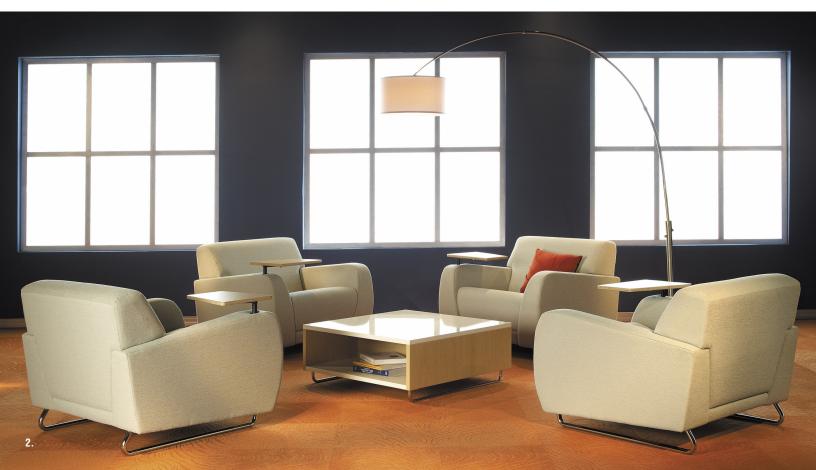

Lounges are natural spaces for collaboration. Should inspiration strike, Suavé offers thoughtful options to help incubate ideas the moment they appear. Lounge chairs with tablet arms are perfect for taking notes, and tables with markerboard tops make supplying your own paper optional.

Tablet Arm - transforms alounge chair into an impromptudesk when the need arises.

**Sled Base** - provides Mid-Century Modern appeal and makes any of the furniture easier to maneuver.

Wood Armcap & Wood Leg create a warmer look for Contemporary spaces that use natural accents.

Wide Panel Arm - delivers on the line's promise of casual comfort, with a height that allows you to sit the way you like.

Markerboard Tabletop - gives you permission to make the most of it when creativity strikes without leaving a lasting mark.