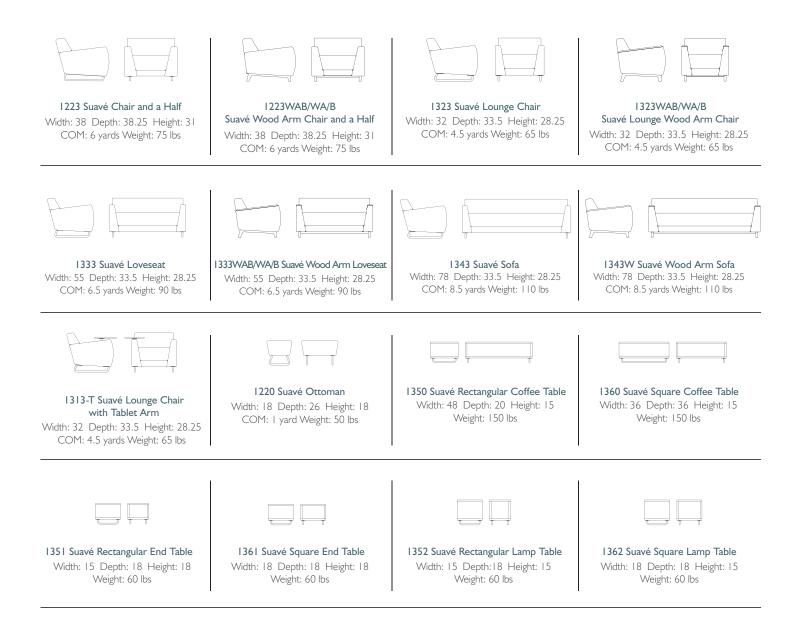

While Suavé's informal style is Contemporary, it is not static. The seating's standard sled base adds a bit of Mid-Century Modern flair; while optional wooden feet make it right at home in more Transitional designs. Contrasting seat fabrics can also be employed to create a custom look. Table options include open and fully enclosed models using a single laminate choice or combination of two.