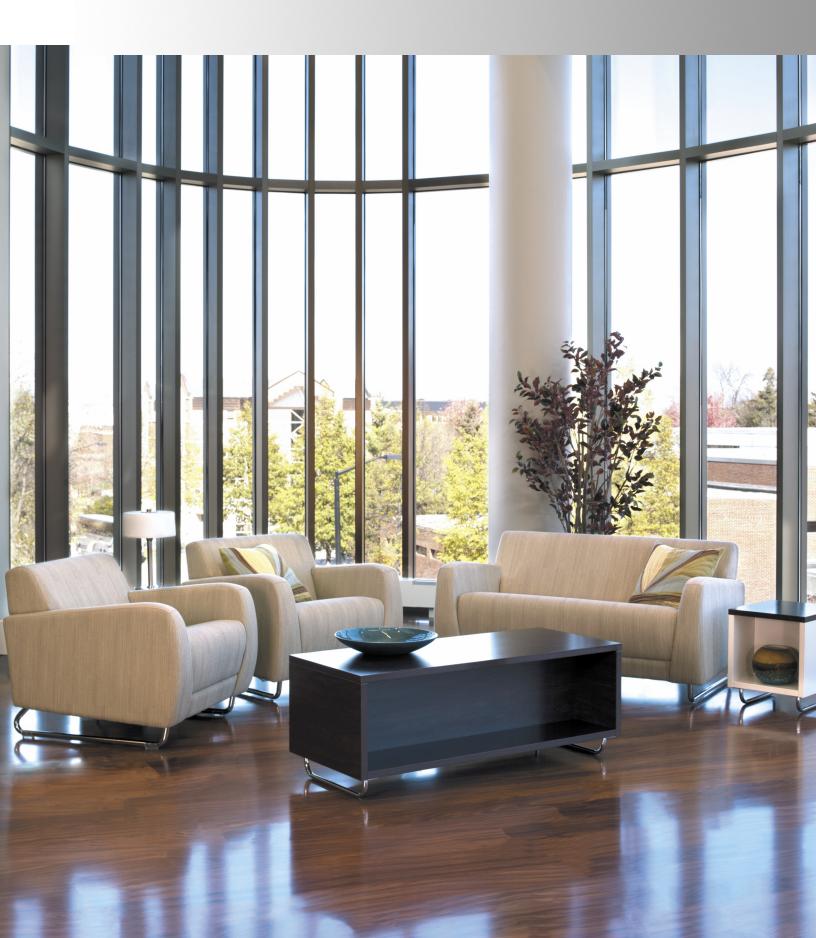

### Lounge Collection

Put your feet up and relax or pull up a seat and get down to work. However you use it, Suavé invites you to explore your inner creativity. The low profile and oversized seating areas encourage you to sit on the furniture the way that is most comfortable for you, whether that conforms to Emily Post's etiquette rules or not.

While Suavé's informal style is Contemporary, it is not static. The seating's standard sled base adds a bit of Mid-Century Modern flair; while optional wooden feet make it right at home in more Transitional designs. Contrasting seat fabrics can also be employed to create a custom look. Table options include open and fully enclosed models using a single laminate choice or combination of two.