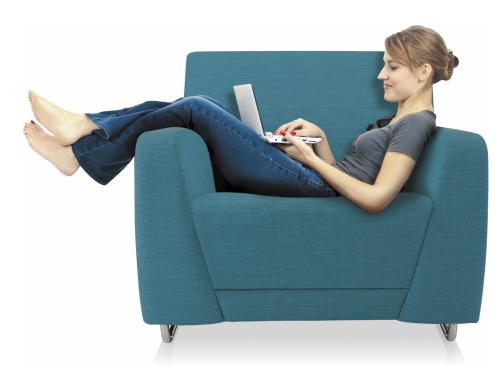

#### LOUNGE COLLECTION

Don't be fooled by Suavé's informal appearance. Despite its casual façade, this furniture takes its job seriously. The deep seat and natural angle between the seat and back provide a comfortable sit in a slightly reclined position. Adding to that comfort is high-density foam that provides lasting support while maintaining the furniture's clean lines.