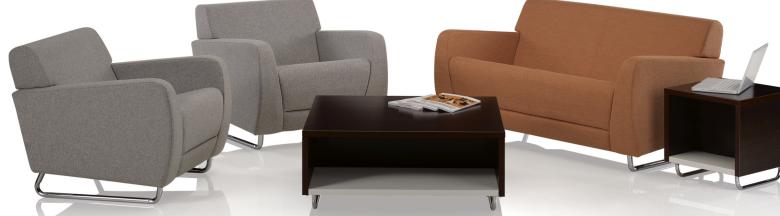

### Lounge Collection

Put your feet up and relax or pull up a seat and get down to work. However you use it, Suavé invites you to explore your inner creativity. The low profile and oversized seating areas encourage you to sit on the furniture the way that is most comfortable for you, whether that conforms to Emily Post's etiquette rules or not.

While Suavé's informal style is Contemporary, it is not static. The seating's standard sled base adds a bit of Mid-Century Modern flair; while optional wooden feet make it right at home in more Transitional designs. Contrasting seat fabrics can also be employed to create a custom look. Table options include open and fully enclosed models using a single laminate choice or combination of two.