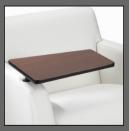

Lounges are natural spaces for collaboration. Should inspiration strike, Suavé offers thoughtful options to help incubate ideas the moment they appear. Lounge chairs with tablet arms are perfect for taking notes, and tables with markerboard tops make supplying your own paper optional.

Tablet Arm - transforms alounge chair into an impromptudesk when the need arises.

**Sled Base** - provides Mid-Century Modern appeal and makes any of the furniture easier to maneuver.

Wood Armcap & Wood Leg create a warmer look for Contemporary spaces that use natural accents.